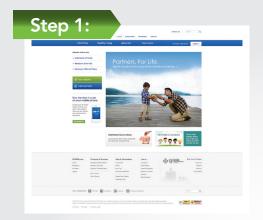

## How to register at the new bcbsm.com

Registering for the new, improved and easy bcbsm.com member site is simple!

To start your registration process, have your Blues member ID card handy and go to bcbsm.com.