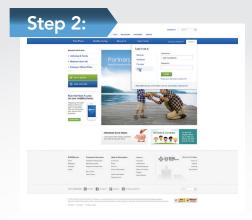

Click LOGIN in upper right corner of the blue bar. Then click on Register now.

Carefully read the information on the Verify Your Eligibility screen before beginning the registration process.

Fill in all the fields. When complete, check the box in the middle of the page to verify your identity and then click *Continue*.