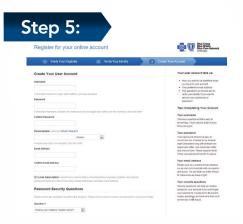

Read the *Create Your Account* screen carefully and fill in the boxes.

Your password must be a minimum of eight characters, at least one upper case, one lower case and one number, all of which are case sensitive.