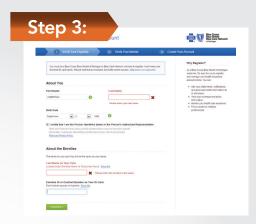

On the next page, carefully read the questions and click the appropriate answers. Your answers will help us verify your identity and ensure the privacy and safety of your health information. Click *Continue* to proceed to the next page.