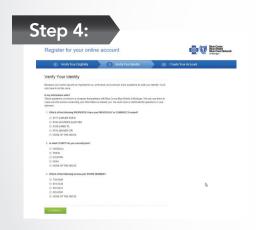

Read the *Create Your Account* screen carefully and fill in the boxes.

Your password must be a minimum of eight characters, at least one upper case, one lower case and one number, all of which are case sensitive.

When your registration is complete, click *Continue* to access your member home page.

Congratulations! You are now a registered Blues member!

If, for some reason, you cannot register using this process, you will be sent a letter with a PIN number to complete your registration process.