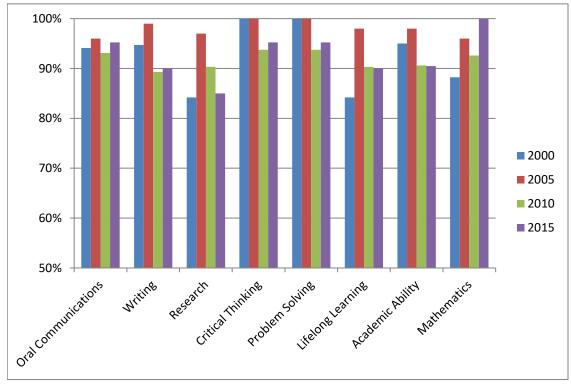

## Alumni Survey Results

Percentage of alumni indicating satisfaction with their knowledge in the following areas:

| -                                                           | 2000                       | 2005                       | 2010                     | 2015                     |
|-------------------------------------------------------------|----------------------------|----------------------------|--------------------------|--------------------------|
| A                                                           | 1000/                      | 050/                       | 070/                     | 000/                     |
| Accounting                                                  | 100%                       | 95%                        | 97%                      | 89%                      |
| Law                                                         | 94%                        | 91%                        | 96%                      | 85%                      |
| Marketing                                                   | 100%                       | 97%                        | 96%                      | 89%                      |
| Finance                                                     | 94%                        | 91%                        | 94%                      | 90%                      |
| Economics                                                   | 100%                       | 96%                        | 100%                     | 100%                     |
| Quantitative                                                | 100%                       | 95%                        | 96%                      | 88%                      |
| Environment                                                 | 89%                        | 96%                        | 100%                     | 100%                     |
|                                                             |                            |                            |                          |                          |
|                                                             |                            |                            |                          |                          |
| -                                                           | 2000                       | 2005                       | 2010                     | 2015                     |
|                                                             |                            |                            |                          |                          |
|                                                             |                            |                            |                          |                          |
| Oral Communications                                         | 94%                        | 96%                        | 93%                      | 95%                      |
| Oral Communications<br>Writing                              | 94%<br>95%                 | 96%<br>99%                 | 93%<br>89%               | 95%<br>90%               |
|                                                             |                            |                            |                          |                          |
| Writing                                                     | 95%                        | 99%                        | 89%                      | 90%                      |
| Writing<br>Research                                         | 95%<br>84%                 | 99%<br>97%                 | 89%<br>90%               | 90%<br>85%               |
| Writing<br>Research<br>Critical Thinking                    | 95%<br>84%<br>100%         | 99%<br>97%<br>100%         | 89%<br>90%<br>94%        | 90%<br>85%<br>95%        |
| Writing<br>Research<br>Critical Thinking<br>Problem Solving | 95%<br>84%<br>100%<br>100% | 99%<br>97%<br>100%<br>100% | 89%<br>90%<br>94%<br>94% | 90%<br>85%<br>95%<br>95% |

1995-1999 graduates included in 2000 survey 2000-2004 graduates included in 2005 survey 2005-2010 graduates included in 2010 survey 2011-2015 graduates included in 2015 survey

Excluded responses from those who indicated they took the course at another institution or had no basis to evaluate.