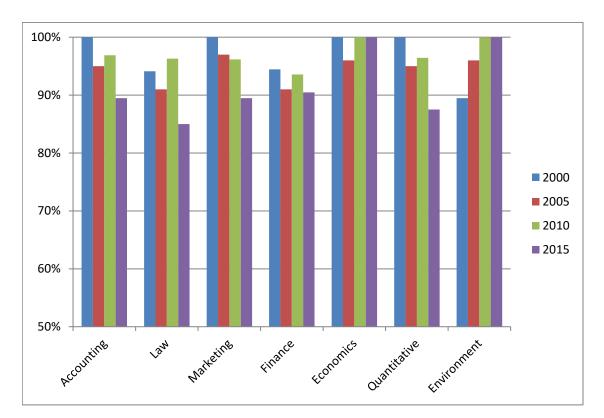

## Alumni Survey Results

Percentage of alumni indicating satisfaction with their knowledge in the following areas:

| -                                                           | 2000                       | 2005                       | 2010                     | 2015                     |
|-------------------------------------------------------------|----------------------------|----------------------------|--------------------------|--------------------------|
| A                                                           | 1000/                      | 050/                       | 070/                     | 000/                     |
| Accounting                                                  | 100%                       | 95%                        | 97%                      | 89%                      |
| Law                                                         | 94%                        | 91%                        | 96%                      | 85%                      |
| Marketing                                                   | 100%                       | 97%                        | 96%                      | 89%                      |
| Finance                                                     | 94%                        | 91%                        | 94%                      | 90%                      |
| Economics                                                   | 100%                       | 96%                        | 100%                     | 100%                     |
| Quantitative                                                | 100%                       | 95%                        | 96%                      | 88%                      |
| Environment                                                 | 89%                        | 96%                        | 100%                     | 100%                     |
|                                                             |                            |                            |                          |                          |
|                                                             |                            |                            |                          |                          |
| -                                                           | 2000                       | 2005                       | 2010                     | 2015                     |
|                                                             |                            |                            |                          |                          |
|                                                             |                            |                            |                          |                          |
| Oral Communications                                         | 94%                        | 96%                        | 93%                      | 95%                      |
| Oral Communications<br>Writing                              | 94%<br>95%                 | 96%<br>99%                 | 93%<br>89%               | 95%<br>90%               |
|                                                             |                            |                            |                          |                          |
| Writing                                                     | 95%                        | 99%                        | 89%                      | 90%                      |
| Writing<br>Research                                         | 95%<br>84%                 | 99%<br>97%                 | 89%<br>90%               | 90%<br>85%               |
| Writing<br>Research<br>Critical Thinking                    | 95%<br>84%<br>100%         | 99%<br>97%<br>100%         | 89%<br>90%<br>94%        | 90%<br>85%<br>95%        |
| Writing<br>Research<br>Critical Thinking<br>Problem Solving | 95%<br>84%<br>100%<br>100% | 99%<br>97%<br>100%<br>100% | 89%<br>90%<br>94%<br>94% | 90%<br>85%<br>95%<br>95% |

1995-1999 graduates included in 2000 survey 2000-2004 graduates included in 2005 survey 2005-2010 graduates included in 2010 survey 2011-2015 graduates included in 2015 survey

Excluded responses from those who indicated they took the course at another institution or had no basis to evaluate.